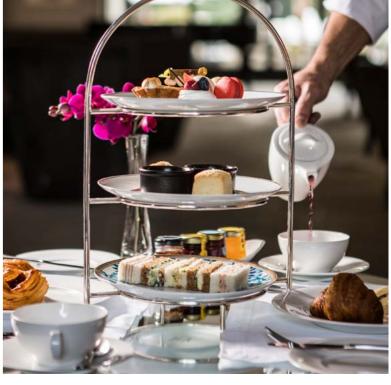

The internationally renowned Chef Jean George Vongrichten opens his first address in South America at Palácio Tangará. Its cuisine, with a mild Asian influence, now gains a Brazilian touch brought by the executive chef Filipe Rizzato. Our Tangará Jean-George's restaurant, with a chef's table and private dining; the cozy Pateo do Palácio, open all day; the Pool Bar, surrounded by the green; our beautiful wine cellar and the Burle Bar with its intimate style, harmonize the gastronomic experience. The vast terraces that surround these environments, overlooking Burle Marx Park, make up this invigorating scenario.