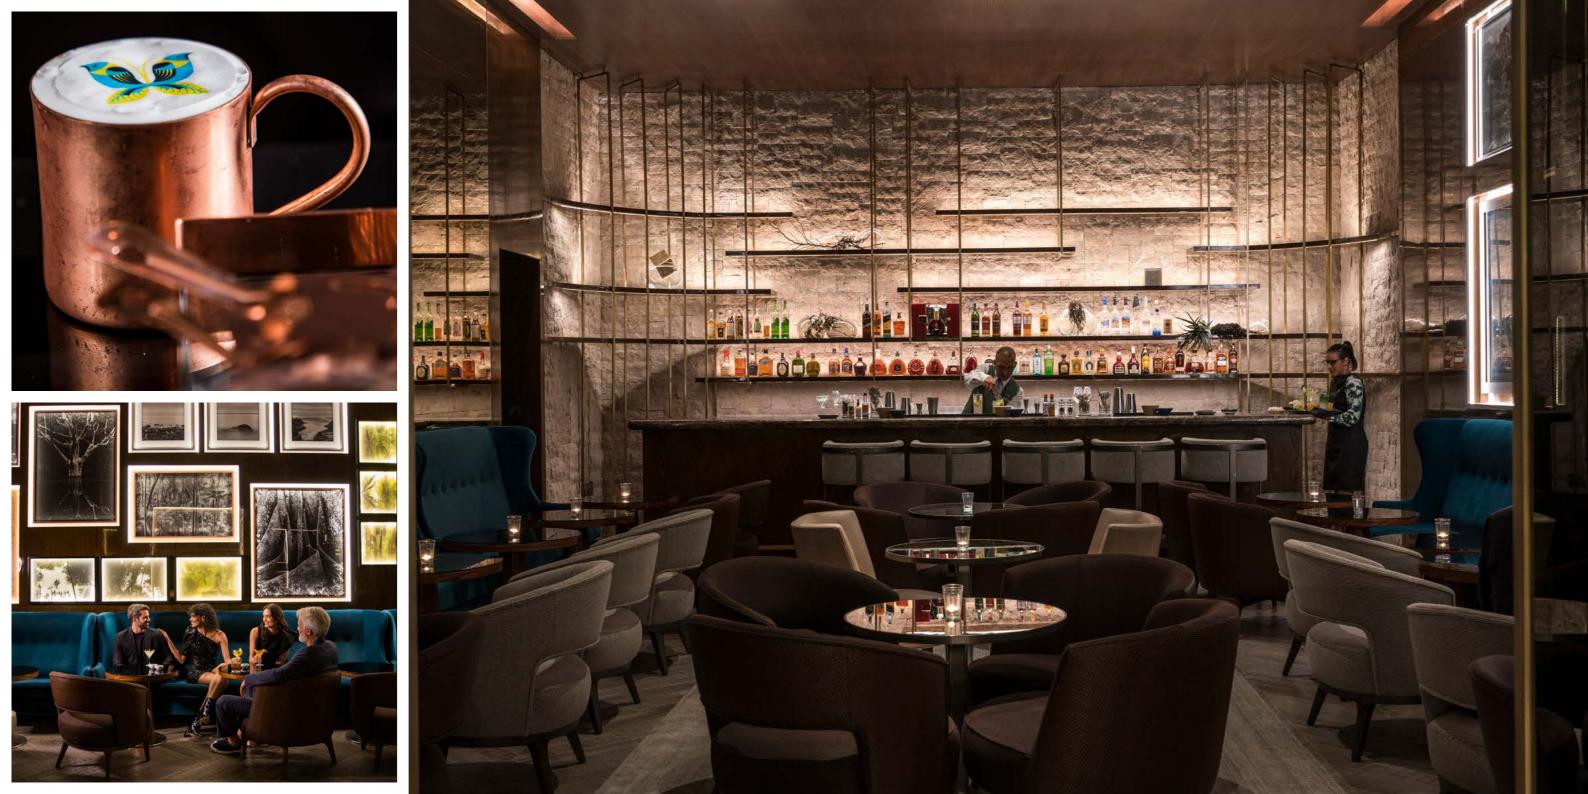

The internationally renowned Chef Jean George Vongrichten opens his first address in South America at Palácio Tangará. Its cuisine, with a mild Asian influence, now gains a Brazilian touch brought by the executive chef Filipe Rizzato. Our Tangará Jean-George's restaurant, with a chef's table and private dining; the cozy Pateo do Palácio, open all day; the Pool Bar, surrounded by the green; our beautiful wine cellar and the Burle Bar with its intimate style, harmonize the gastronomic experience. The vast terraces that surround these environments, overlooking Burle Marx Park, make up this invigorating scenario.