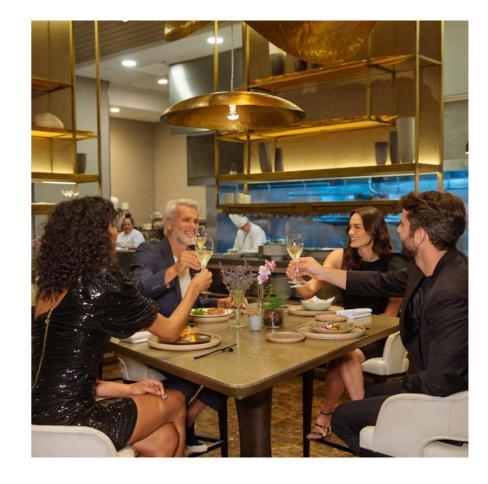

The internationally renowned Chef Jean George Vongrichten opens his first address in South America at Palácio Tangará. Its cuisine, with a mild Asian influence, now gains a Brazilian touch brought by the executive chef Filipe Rizzato. Our Tangará Jean-George's restaurant, with a chef's table and private dining; the cozy Pateo do Palácio, open all day; the Pool Bar, surrounded by the green; our beautiful wine cellar and the Burle Bar with its intimate style, harmonize the gastronomic experience. The vast terraces that surround these environments, overlooking Burle Marx Park, make up this invigorating scenario.