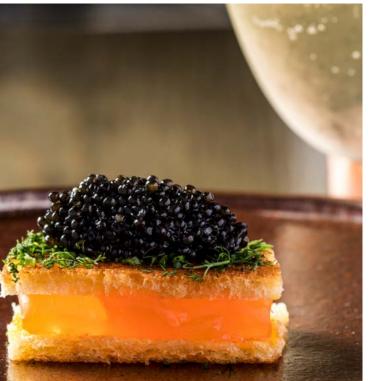

The internationally renowned Chef Jean George Vongrichten opens his first address in South America at Palácio Tangará. Its cuisine, with a mild Asian influence, now gains a Brazilian touch brought by the executive chef Filipe Rizzato. Our Tangará Jean-George's restaurant, with a chef's table and private dining; the cozy Pateo do Palácio, open all day; the Pool Bar, surrounded by the green; our beautiful wine cellar and the Burle Bar with its intimate style, harmonize the gastronomic experience. The vast terraces that surround these environments, overlooking Burle Marx Park, make up this invigorating scenario.