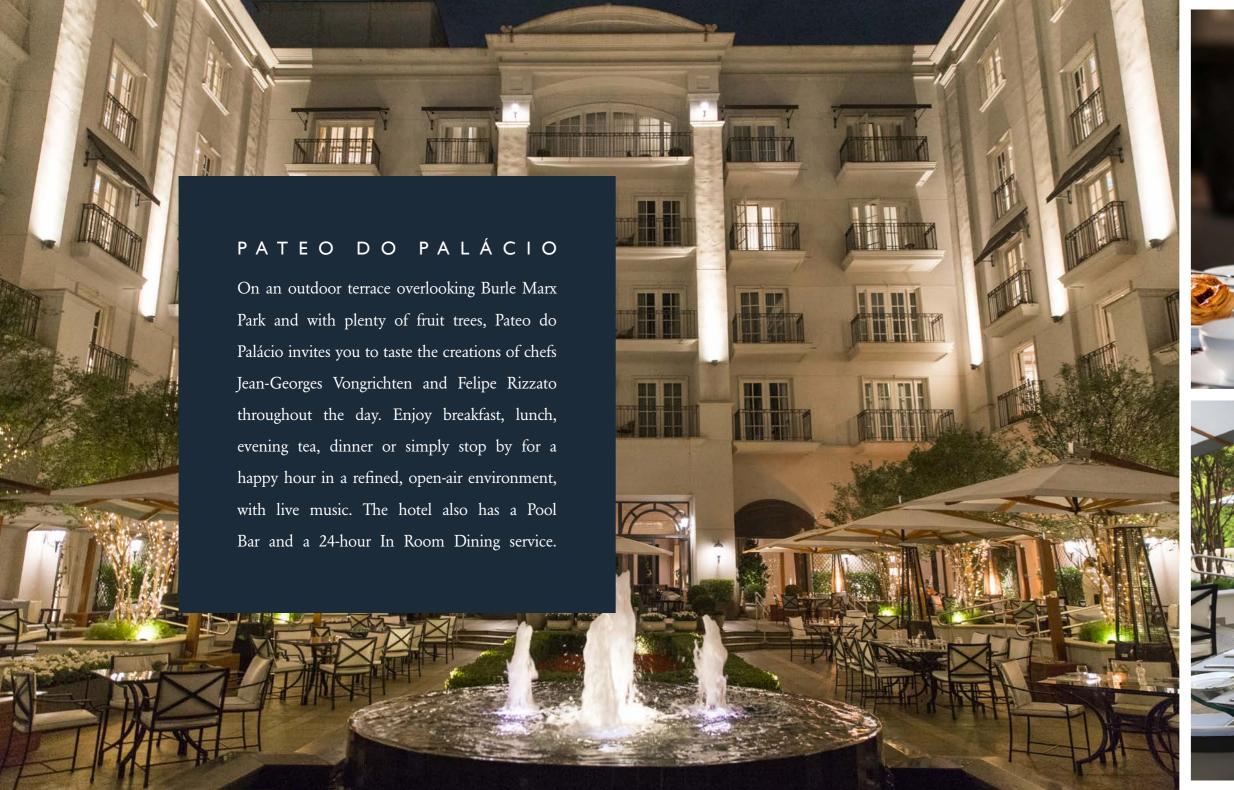

The internationally renowned Chef Jean George Vongrichten opens his first address in South America at Palácio Tangará. Its cuisine, with a mild Asian influence, now gains a Brazilian touch brought by the executive chef Filipe Rizzato. Our Tangará Jean-George's restaurant, with a chef's table and private dining; the cozy Pateo do Palácio, open all day; the Pool Bar, surrounded by the green; our beautiful wine cellar and the Burle Bar with its intimate style, harmonize the gastronomic experience. The vast terraces that surround these environments, overlooking Burle Marx Park, make up this invigorating scenario.