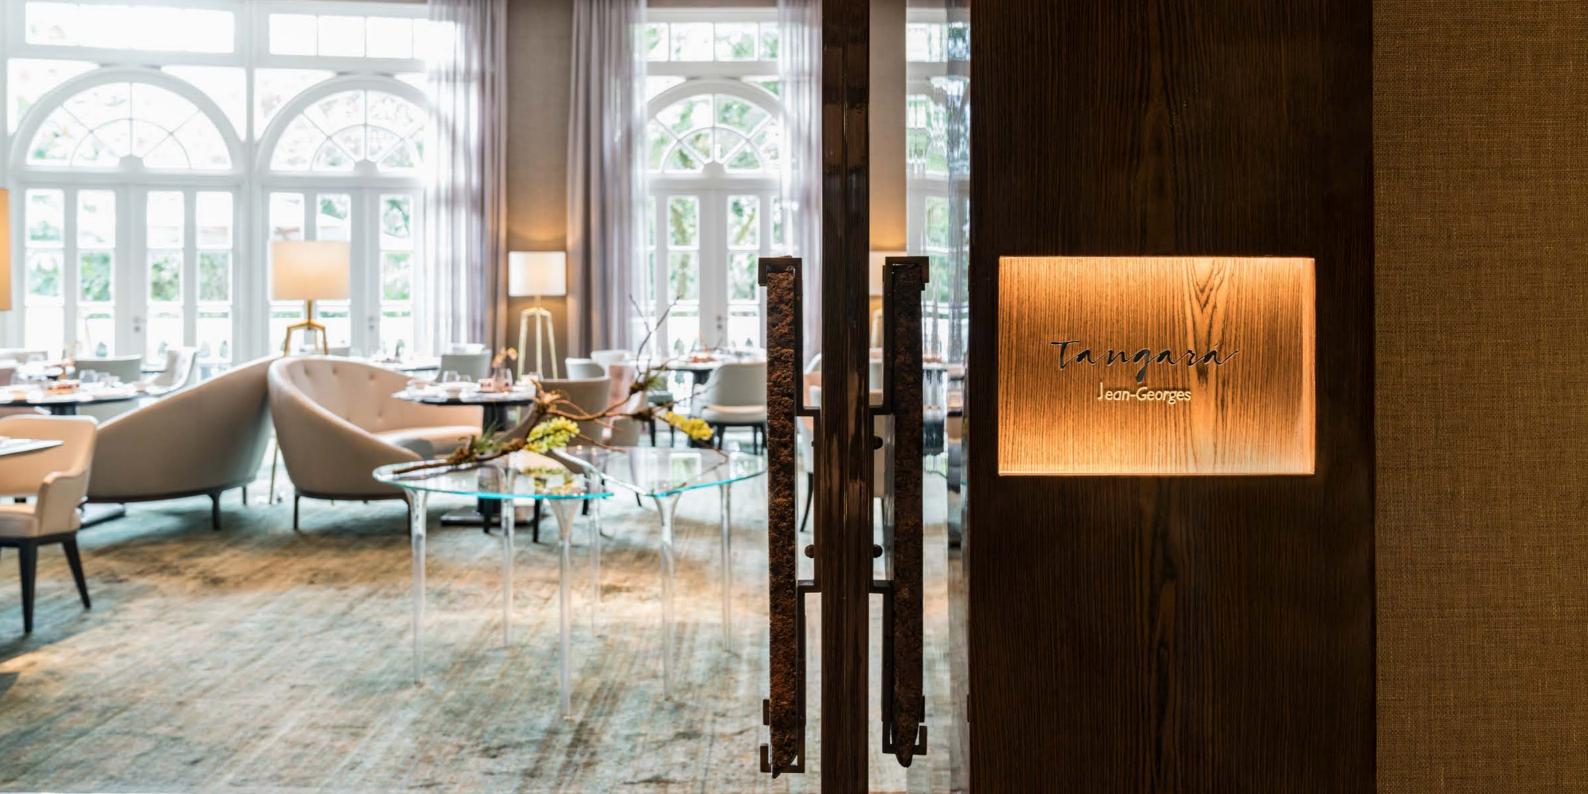

The internationally renowned Chef Jean George Vongrichten opens his first address in South America at Palácio Tangará. Its cuisine, with a mild Asian influence, now gains a Brazilian touch brought by the executive chef Filipe Rizzato. Our Tangará Jean-George's restaurant, with a chef's table and private dining; the cozy Pateo do Palácio, open all day; the Pool Bar, surrounded by the green; our beautiful wine cellar and the Burle Bar with its intimate style, harmonize the gastronomic experience. The vast terraces that surround these environments, overlooking Burle Marx Park, make up this invigorating scenario.