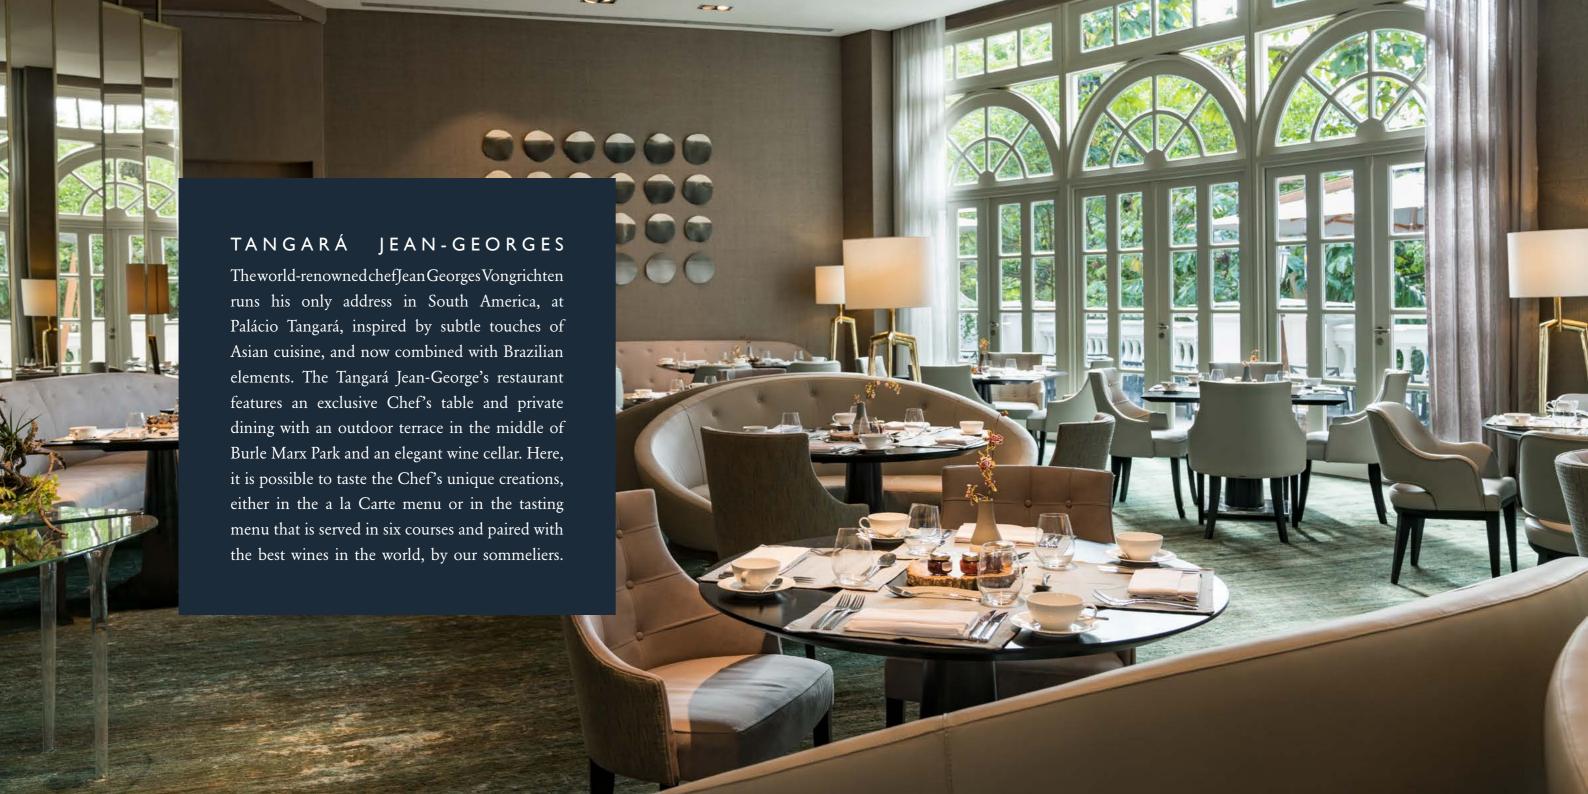

The internationally renowned Chef Jean George Vongrichten opens his first address in South America at Palácio Tangará. Its cuisine, with a mild Asian influence, now gains a Brazilian touch brought by the executive chef Filipe Rizzato. Our Tangará Jean-George's restaurant, with a chef's table and private dining; the cozy Pateo do Palácio, open all day; the Pool Bar, surrounded by the green; our beautiful wine cellar and the Burle Bar with its intimate style, harmonize the gastronomic experience. The vast terraces that surround these environments, overlooking Burle Marx Park, make up this invigorating scenario.