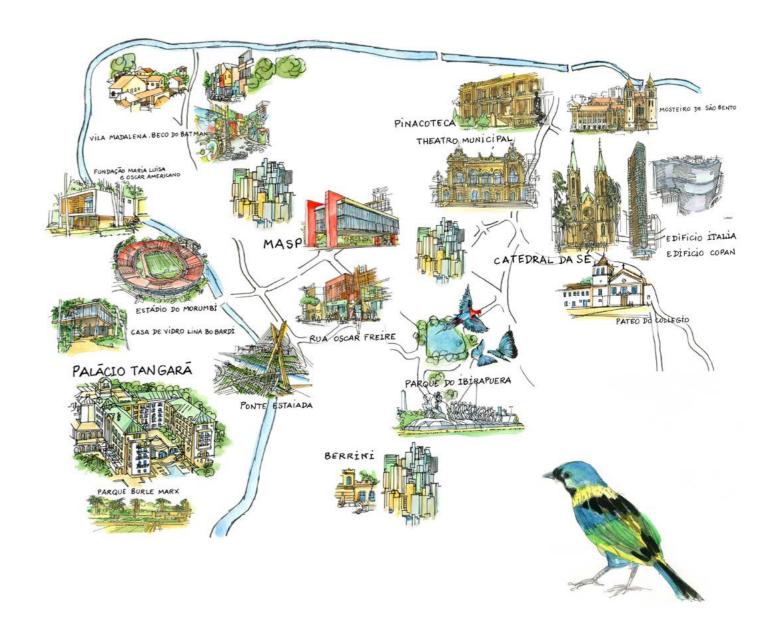

Destination

Well known as a business destination, the city also reveals a cosmopolitan and vibrant life, offering a rich cultural scene, a unique mix of museums, art galleries, local and international cuisine, as well as a variety of entertainment choices. The Burle Marx Park, in the surroundings of the Hotel, provides a brief display of the beauty and exuberance of the tropical forest.