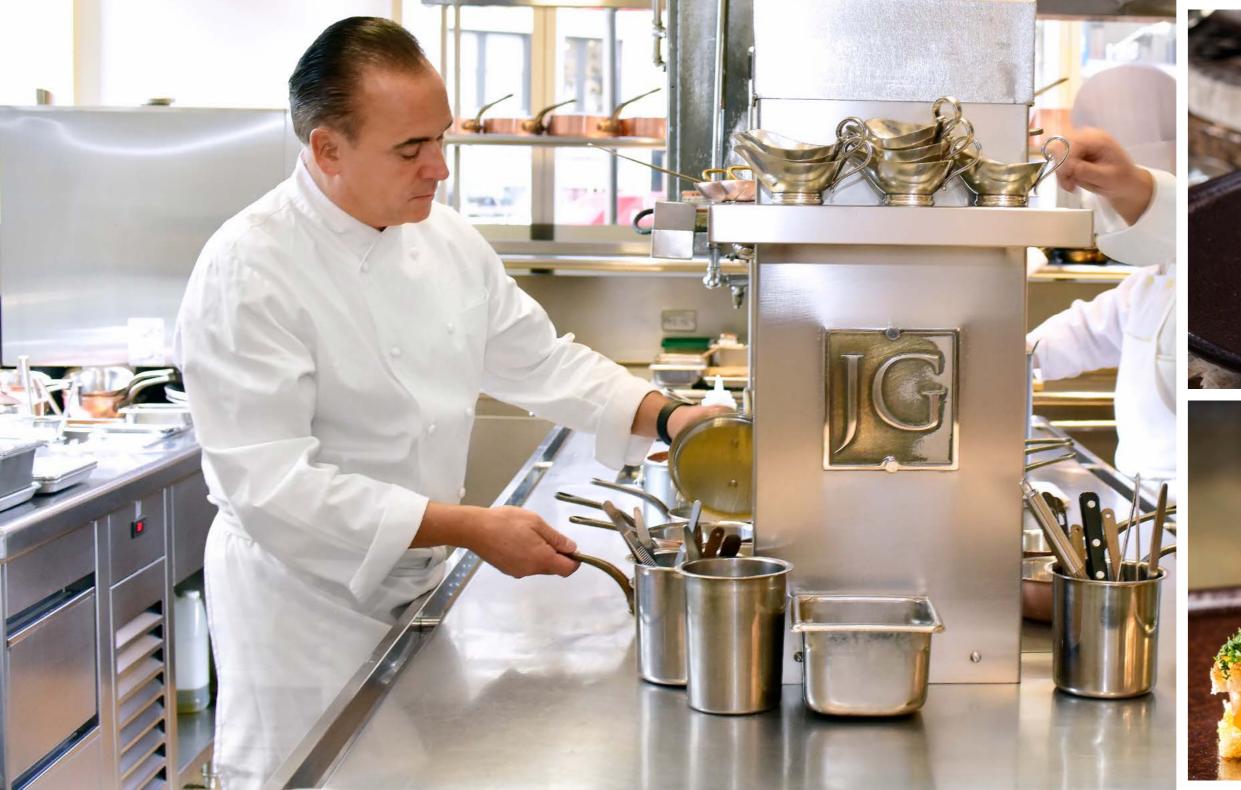

The internationally renowned Chef Jean George Vongrichten opens his first address in South America at Palácio Tangará. Its cuisine, with a mild Asian influence, now gains a Brazilian touch brought by the executive chef Filipe Rizzato. Our Tangará Jean-George's restaurant, with a chef's table and private dining; the cozy Pateo do Palácio, open all day; the Pool Bar, surrounded by the green; our beautiful wine cellar and the Burle Bar with its intimate style, harmonize the gastronomic experience. The vast terraces that surround these environments, overlooking Burle Marx Park, make up this invigorating scenario.