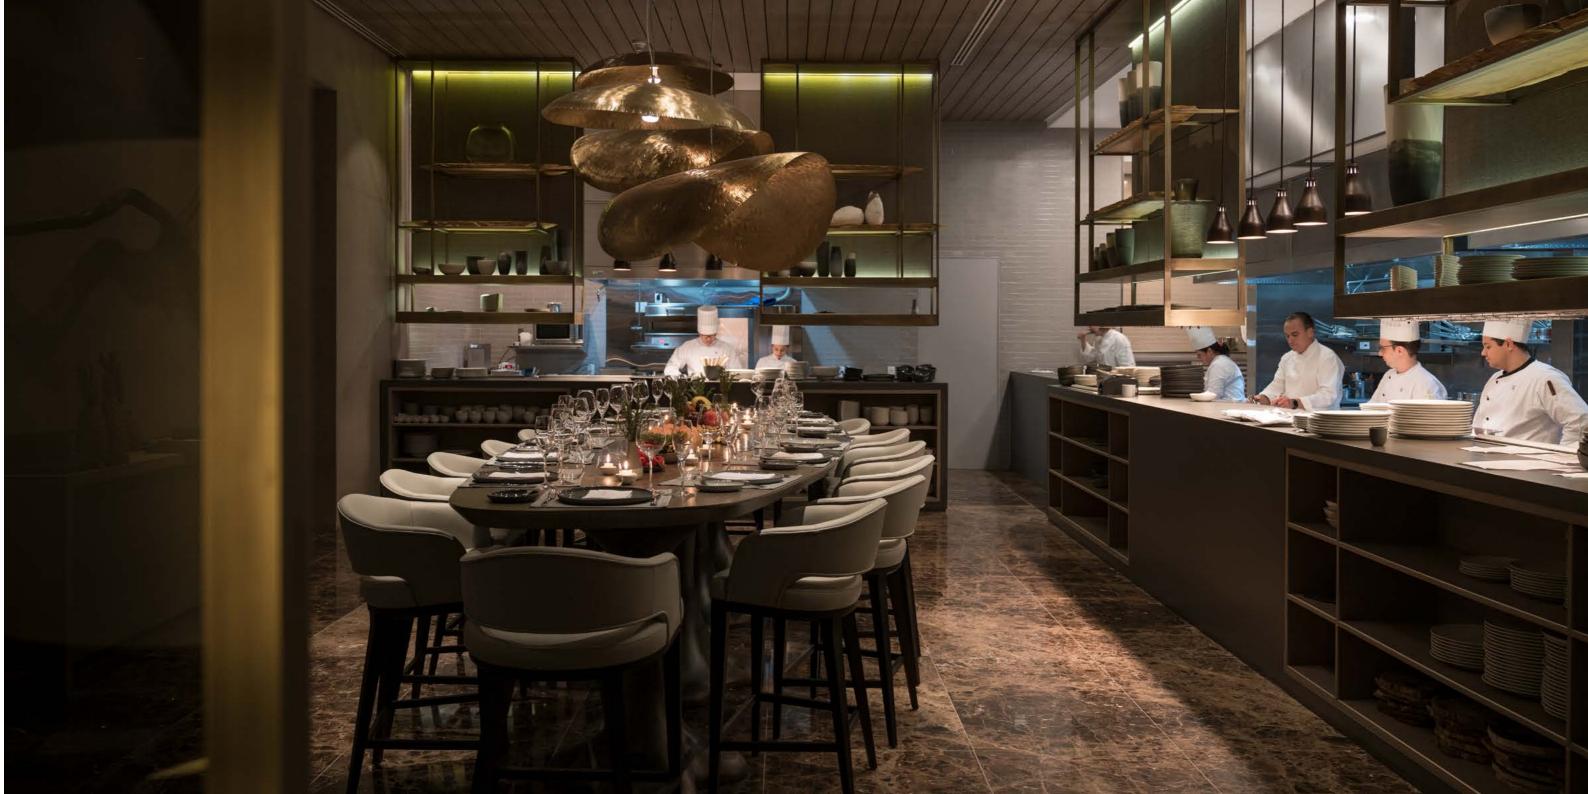

The internationally renowned Chef Jean George Vongrichten opens his first address in South America at Palácio Tangará. Its cuisine, with a mild Asian influence, now gains a Brazilian touch brought by the executive chef Filipe Rizzato. Our Tangará Jean-George's restaurant, with a chef's table and private dining; the cozy Pateo do Palácio, open all day; the Pool Bar, surrounded by the green; our beautiful wine cellar and the Burle Bar with its intimate style, harmonize the gastronomic experience. The vast terraces that surround these environments, overlooking Burle Marx Park, make up this invigorating scenario.