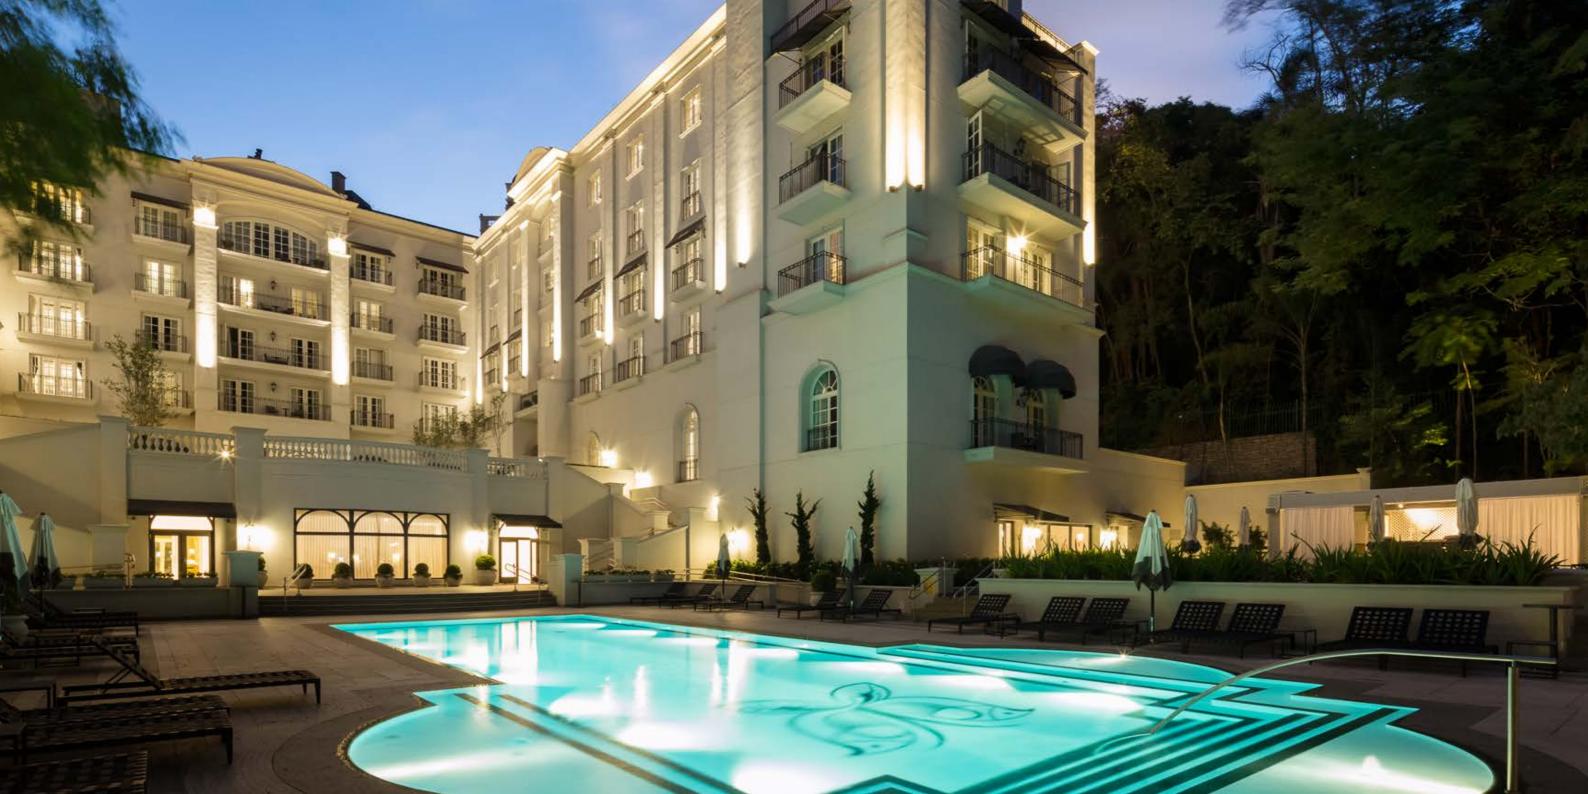

Velone

As you cross the gates of Palácio Tangará, passing through the alley with all the imperial palm trees, you will enter a world of classic elegance, surrounded by the exuberant nature of the Burle Marx Park. Outside, we have the vibrant city of São Paulo, the financial and cultural capital of Brazil. Here our guests will enjoy the luxury of an oasis of tranquility. Palácio Tangará, one of the exclusive Masterpiece hotels of the Oetker Collection, combines the charm of refined European hospitality with Brazilian friendliness and warmth.

tet

A striking feature of Palácio Tangará is the fact that it is embraced by the exuberant vegetation of Parque Burle Marx. Its spacious environments, designed for relaxation, surrounded by green, make this Palace a true urban oasis amidst the frenzy of São Paulo. This feeling of refinement is enhanced by the generous heated pools, the spa and fitness center, in addition to the refined cuisine. The days with plenty of natural light and the mild evenings will provide even more charm and elegance to your moments with us.