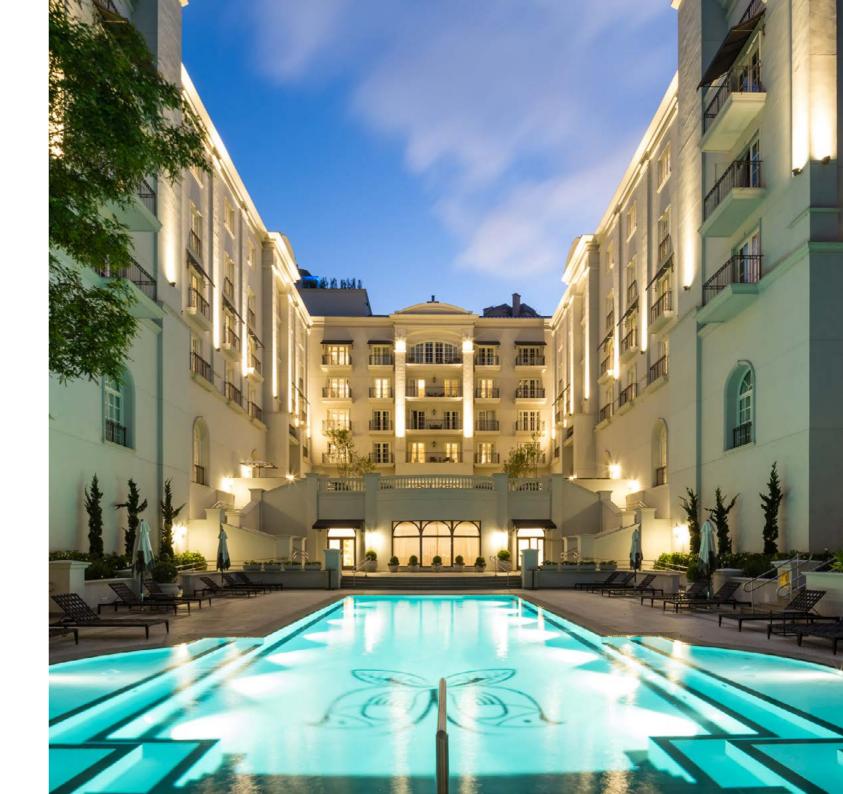

tet

A striking feature of Palácio Tangará is the fact that it is embraced by the exuberant vegetation of Parque Burle Marx. Its spacious environments, designed for relaxation, surrounded by green, make this Palace a true urban oasis amidst the frenzy of São Paulo. This feeling of refinement is enhanced by the generous heated pools, the spa and fitness center, in addition to the refined cuisine. The days with plenty of natural light and the mild evenings will provide even more charm and elegance to your moments with us.

Accommodations!

With 141 spacious rooms, including 59 suites, with balconies or terraces and invigorating views of the green, allowing our guests to relax and feel integrated with nature. Generous interiors with plenty of natural light, combined with the warm decor, give the rooms a home away from home feeling. The team of Brazilian architects and designers created environments of discreet luxury, with a lot of personality, offering a balance between modern and classic. The attentive governance team is always ready and available to delight our guests.