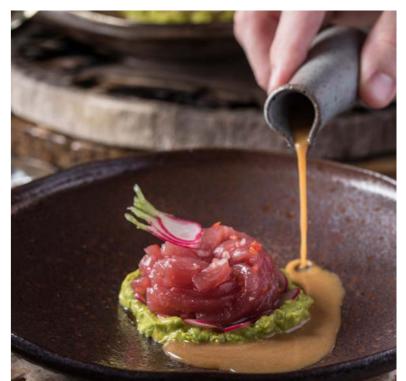

The internationally renowned Chef Jean George Vongrichten opens his first address in South America at Palácio Tangará. Its cuisine, with a mild Asian influence, now gains a Brazilian touch brought by the executive chef Filipe Rizzato. Our Tangará Jean-George's restaurant, with a chef's table and private dining; the cozy Pateo do Palácio, open all day; the Pool Bar, surrounded by the green; our beautiful wine cellar and the Burle Bar with its intimate style, harmonize the gastronomic experience. The vast terraces that surround these environments, overlooking Burle Marx Park, make up this invigorating scenario.