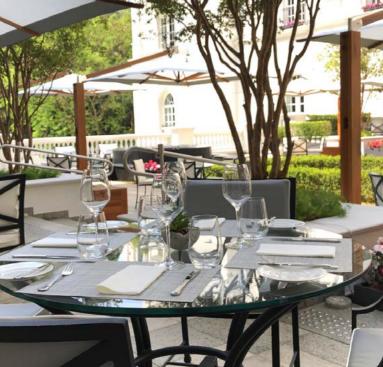

The internationally renowned Chef Jean George Vongrichten opens his first address in South America at Palácio Tangará. Its cuisine, with a mild Asian influence, now gains a Brazilian touch brought by the executive chef Filipe Rizzato. Our Tangará Jean-George's restaurant, with a chef's table and private dining; the cozy Pateo do Palácio, open all day; the Pool Bar, surrounded by the green; our beautiful wine cellar and the Burle Bar with its intimate style, harmonize the gastronomic experience. The vast terraces that surround these environments, overlooking Burle Marx Park, make up this invigorating scenario.